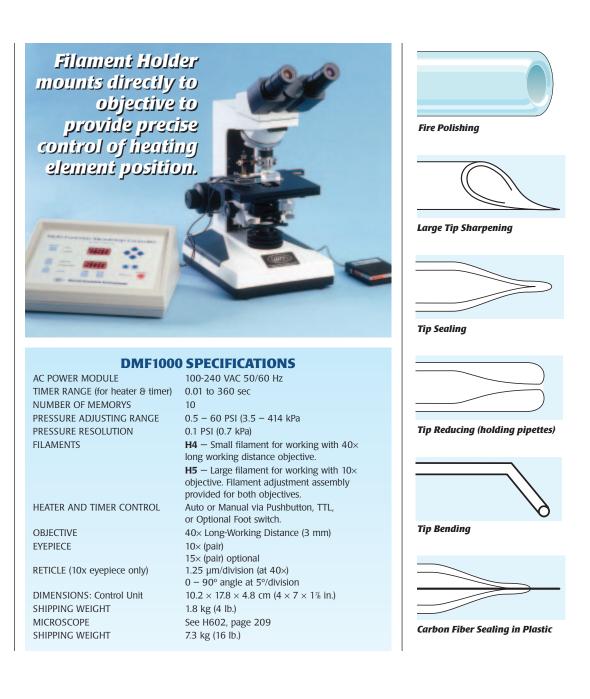

#### Microprocessor-controlled Microforge

The DMF1000 is a 'state-of-the-art' microprocessor-controlled microforge offering unmatched performance. Designed for fabrication of both small patch clamp glass pipettes and larger injection pipettes, the DMF1000 should find many uses in the laboratory. The DMF1000 is based on a design similar to that first used in WPI's extremely popular microforge model, the MF200. The extensive improvements incorporated into the DMF1000 greatly increase its versatility and performance, making it one of the most powerful microforges on the market

#### **Digital Signal Processor Technology**

The DMF1000 is powered by the latest digital signal processor (DSP) technology. A digital timer is used to precisely control the polish heating time. Ten memories can be used to store settings of the heating power and heating duration. All of the settings are controlled and displayed digitally for better accuracy and reproducibility. Two different operating modes are provided: Manual and Auto. In the Manual mode, the DSP will memorize the duration of the time that is used to achieve a desired polishing. In Auto mode, the heat will be applied for the duration of the timer setting.