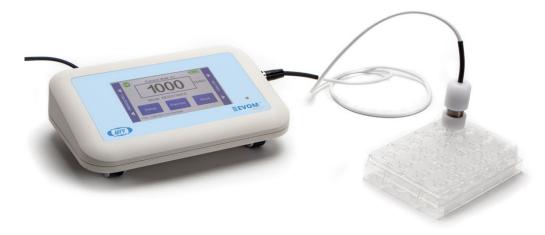

## **WHAT'S NEW**

- EVM-MT-03-02 of EVOM™ Manual has version 3.x software which allows the EVOM™ Manual to send data directly to a computer using a USB cable and an EVOM™ Companion Application.
- Data could be either stored into a USB flash drive (USB save) or sent to the computer via the EVOM™ Companion Application (APP save).

• The EVOM™ Manual can temporarily hold data for up to three plate files internally in a queue before the data can be exported into the USB flash drive or to the EVOM™ Companion App. Thus, data for up to three data files can be uploaded to the desired storage location.