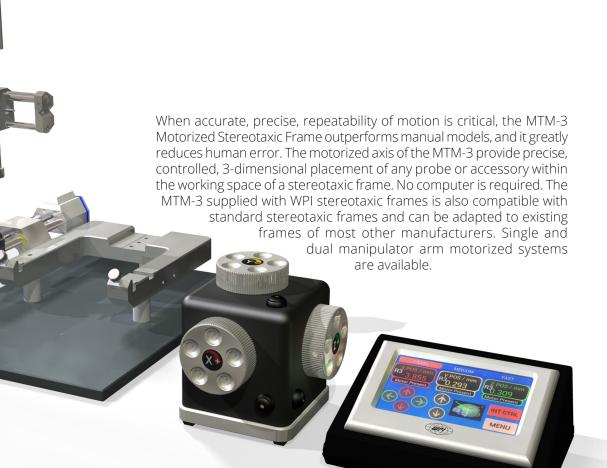

### Motorized Stereotaxic Frame

## MTM-3

### Motorized Stereotaxic Frame

- Position plot cursor graphically represents the actuator arm position with respect to any of the stored references
- All functions are accomplished without the use of a computer (computer interface available, if desired)

# *Increased Convenience*, decreased error measurement

- Brain atlas coordinates can be input into the controller, no computer required
- Touch screen for ease of control
- Graphic controller display for instant operational feedback
- Set the "final approach" speed between 2mm/sec and 0.02mm/sec