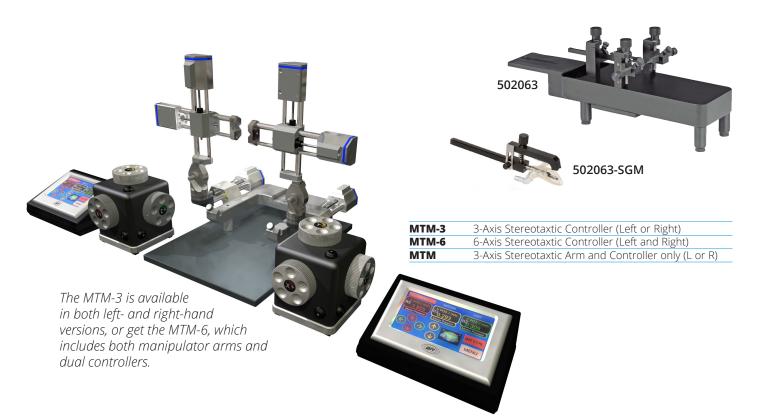

### **MTM-3 Options**

Your system may be configured with one of the following items:

- Pair of 18° Rat Ear Bars
- Pair of 45° Rat Ear Bars
- Mouse Adapter/Toothbar (no ear bars)
- Rat Adapter with 18° ear bars

## **Optional Accessories**

| 502063                   | Mouse/Neonatal Rat Adapter                                                   |
|--------------------------|------------------------------------------------------------------------------|
| 502053                   | Anesthesia Masks for Mice                                                    |
| 502054                   | Anesthesia Mask for Rats                                                     |
| 502063-SGM<br>502063-MGM | Anesthesia Facemask/Tooth Bar for use with the 502063 Adapter (Small/Medium) |
| 502070                   | Cannula Holder, metal tip, opens to 3.4mm                                    |
| 502256                   | Cannula Holder, plastic tip, opens to 3.4mm                                  |
| 502055                   | Ear Bars, Rat, 18°                                                           |
| 502056                   | Ear Bars, Rat, 45°                                                           |
| 502224                   | Ear Bars, Cat, 18°                                                           |
| 503598                   | Micro-Drill, 35K rpm, 110/220VAC, w/ a set of bits                           |
| 503599                   | Micro-Drill, 35K rpm, 240VAC                                                 |
| 502237                   | Extra Large Holder for OmniDrill35<br>Microdrill                             |
| 502225                   | Ear Bars, Cat, 45°                                                           |
| 502235                   | Ear Bars, Mouse, 60°. Non-rupture                                            |
| 502242                   | Ear Bars, Rat, Hollow. 1.5mm hole for auditory stimulation                   |