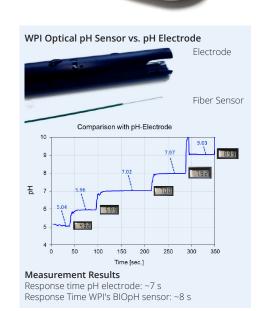

## **FEATURES**

- Fast response time
- Superior dynamic range when compared to existing optical pH detection systems
- Exceptional low drift optical sensor
- Macro and micro tip sizes available upon request
- Electromagnetic interference (EMI) immune
- Ethernet connectivity and optional Web-based interface for remote monitoring