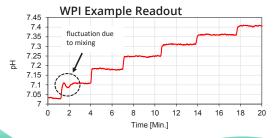

## **BENEFITS**

- Transient changes to pH precisely recorded
- Lower out of pocket costs for an entry level optical pH sensor system
- Use your PC, mobile phone or tablet for data collection
- Small footprint and micro sensing tips to profile pH in hard to reach spaces
- No electrical current at the sensor heads, making the pH-LUX system ideal for neural measurements